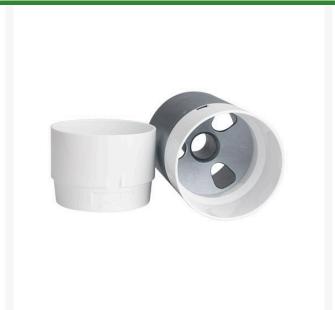

## **Details**

The White Metal Cup 008 provides benefits of both metal and plastic. The durable aluminum base is designed with a corrosion-free finish for long life with a replaceable crown that never needs painting. These crowns serve as a well-defined target. White Metal Crowns are available in white, pink or aluminum.

- Built for long-lasting durability and ease of care
- Replaceable crwon never needs painting
- Bright crown is well-defined target

## **Specifications**

Manufacturer White Metal
Material Aluminum
Putting Cup Depth 6 in
Putting Cup 4.25 in
Diameter