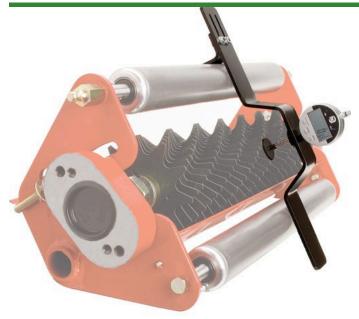

## Details

Stop guessing and wasting valuable man hours trying to set and re-set the depth of your verticut blades. The Verti-Gauge is simple to use and ensures accurate settings every time. Place verticut unit on work bench. Hang the Verti-Gauge on the roller across verticut blades. Adjust gauge to find center line on verticut shaft. Spin to find the highest point, then make adjustments and repeat on the right side, then left side. Tighten bolts and you're finished! Accuracy is .002. Takes less than 15 minutes to set all three reels. Ideal for all verticut reels.

- Simple to use and accurate every time
- Accuracy is .002
- Ideal for all Verticut reels
- Sets all three reels in less than 15 minutes

Specifications Manufacturer

**R&R** Products