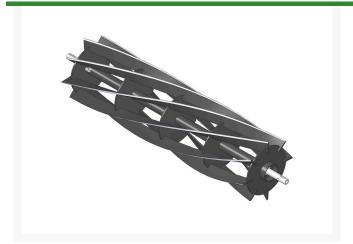

## Reel - 8 Blade R200839

## **Details**

R&R Reel blades are manufactured from high carbon-boron alloy steel and then hardened to RC46-49 to match the temper of our bedknives and original equipment bedknives. All R&R Reels are cylindrically ground on bearing surfaces and then relief ground. Reels are then precision computer balanced for extended bearing and reel life. R&R Products Reels are guaranteed against defects in material and workmanship for the life of the reel under normal use.

- High Carbon-Boron Alloy Steel
- Cylindrically Ground on Bearing Surfaces
- Precision Computer Balanced

**Replaces** 

National 200839

**Specifications** 

Manufacturer R&R Products

**Fits Models** 

National 84 Mower