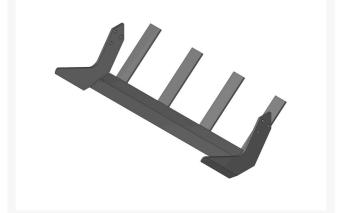

## Sod Blade - 18 x 1/4 x 2-1/2 Heavy Duty w/4 Fingers

## **Details**

One straight bevel sharpened to a razor edge, results in fewer, if any, sharpenings. Heavy-Duty blade gives increased stability and longer life. The high carbon steel is hardened and tempered for strength and longevity.

## **Specifications**

Manufacturer R&R Products

Sod Blade Depth 2-1/2 in

Sod Blade End Plate 3/16 in (Black)

Sod Blade Fingers 4 x 5-1/2 in

Sod Blade Thickness 1/4 in

Sod Blade Type Heavy Duty

Sod Blade Width 18 in