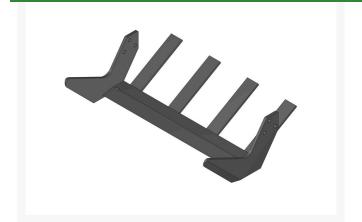

## Sod Blade - 16 x 1/4 x 2-1/2 Heavy Duty w/4 Fingers

R201358-4F

## **Details**

One straight bevel sharpened to a razor edge, results in fewer, if any, sharpenings. Heavy-Duty blade gives increased stability and longer life. The high carbon steel is hardened and tempered for strength and longevity.

## **Specifications**

Manufacturer R&R Products

Sod Blade Depth 2-1/2 in

Sod Blade End Plate 3/16 in (Black)

Sod Blade Fingers 4 x 5-1/2 in

Sod Blade Thickness 1/4 in

Sod Blade Type Heavy Duty

Sod Blade Width 16 in