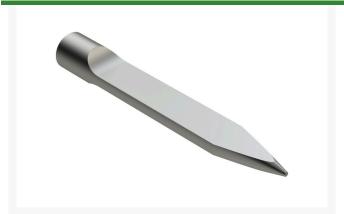

## Slicing Knife Tine - .625MT x 4.500L

## **Details**

Alloy Slicing Knife Tines allow water, air and nutrients to flow into the root zones and beyond with virtually no visible surface disturbance, allowing play to be resumed immediately. All of these tines are precision machined out of solid high-carbon alloy steel bar and heat treated in our own facility to RC45-48 and carry the same lifetime guarantee of quality as all our other tines.

## **Specifications**

Manufacturer R&R Products
A - Tine Type Alloy Slicing Knife
B - Tine Mounting .625 in (15.9mm)

Dia.

C - Tine Length 4.5 in (114mm)

D - Tine Tip Outside .625 in x .160 in (16mm

(Hole) Dia. x 4mm) Savings Volume Buy