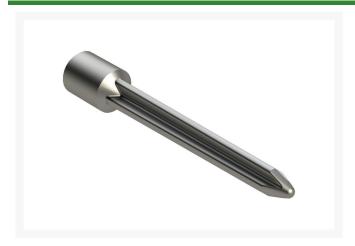

## **Details**

With their "+" shape, Shatter Tines relieve compaction and allow water, air and nutrients to flow in the root zones and beyond with virtually no visible surface disturbance. Because of their unique shape the aerating area is maximized while allowing play to be resumed immediately. R&R Shatter Tines are manufactured from special high-carbon alloy investment castings and heat treated to RC45-48 in our own facility to ensure you of optimum quality.

## **Specifications**

Manufacturer R&R Products
A - Tine Type Alloy Shatter
B - Tine Mounting 1.000 in (25mm)

Dia.

C - Tine Length 6 in (152mm)

D - Tine Tip Outside .625 in cross (15.9mm)

(Hole) Dia.