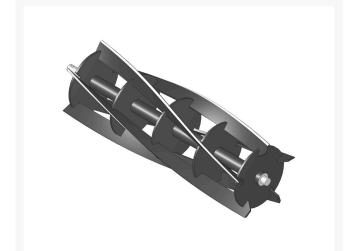

# Reel - 5 Blade LH 20 in

## Details

R&R Reel blades are manufactured from high carbon-boron alloy steel and then hardened to RC46-49 to match the temper of our bedknives and original equipment bedknives. All R&R Reels are cylindrically ground on bearing surfaces and then relief ground. Reels are then precision computer balanced for extended bearing and reel life. R&R Products Reels are guaranteed against defects in material and workmanship for the life of the reel under normal use.

- High Carbon-Boron Alloy Steel
- Cylindrically Ground on Bearing Surfaces
- Precision Computer Balanced