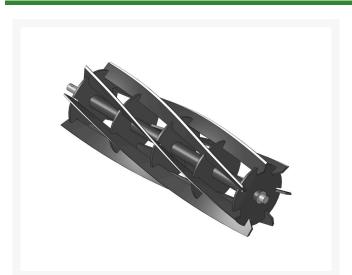

# Reel - 7 Blade LH - 20 in R20271-7

### Details

R&R Reel blades are manufactured from high carbon-boron alloy steel and then hardened to RC46-49 to match the temper of our bedknives and original equipment bedknives. All R&R Reels are cylindrically ground on bearing surfaces and then relief ground. Reels are then precision computer balanced for extended bearing and reel life. R&R Products Reels are guaranteed against defects in material and workmanship for the life of the reel under normal use.

- High Carbon-Boron Alloy Steel
- Cylindrically Ground on Bearing Surfaces
- Precision Computer Balanced