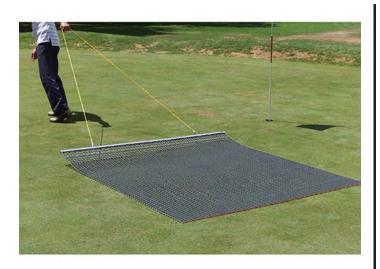

## Keystone Steel Drag Mat - 3' x 4' 23 lbs R100364

## Details

Perfectly level and smooth the surface on dirt, gravel, clay or sand. Ideal for top dressing and breaking up aerification plugs on golf course greens and fairways, dragging baseball fields and track surfaces, sand trap raking, and debris removal before laying sod or grass seed. Rust resistant. Reversible. Rolls up like carpet for easy cleaning. Mesh size 1" x 1", Crimp 3/8" deep x .046" thick, 13 gauge (.0915") galvanized steel rods. Wt. 1.6 lbs/sq ft. Pull rope attached.