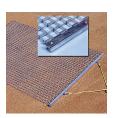

## Keystone Steel Drag Mat - 3' x 4' 23 lbs R100364

## Details

Perfectly level and smooth the surface on dirt, gravel, clay or sand. Ideal for top dressing and breaking up aerification plugs on golf course greens and fairways, dragging baseball fields and track surfaces, sand trap raking, and debris removal before laying sod or grass seed. Rust resistant. Reversible. Rolls up like carpet for easy cleaning. Mesh size 1" x 1", Crimp 3/8" deep x .046" thick, 13 gauge (.0915") galvanized steel rods. Wt. 1.6 lbs/sq ft. Pull rope attached.