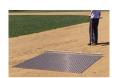

## **Details**

Perfectly level and smooth the surface on dirt, gravel, clay or sand. Ideal for top dressing and breaking up aerification plugs on golf course greens and fairways, dragging baseball fields and track surfaces, sand trap raking, and debris removal before laying sod or grass seed. Rust resistant. Reversible. Rolls up like carpet for easy cleaning. Mesh size 1" x 1", Crimp 3/8" deep x .046" thick, 13 gauge (.0915") galvanized steel rods. Wt. 1.6 lbs/sq ft. Pull rope attached.