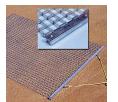

## **Details**

Perfectly level and smooth the surface on dirt, gravel, clay or sand. Ideal for top dressing and breaking up aerification plugs on golf course greens and fairways, dragging baseball fields and track surfaces, sand trap raking, and debris removal before laying sod or grass seed. Rust resistant. Reversible. Rolls up like carpet for easy cleaning. Mesh size 1" x 1", Crimp 3/8" deep x .046" thick, 13 gauge (.0915") galvanized steel rods. Wt. 1.6 lbs/sq ft. Pull rope attached.