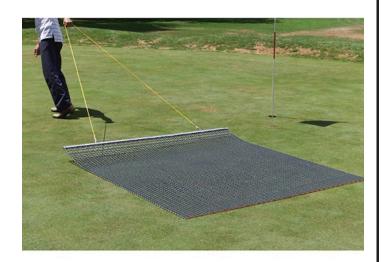

## **Details**

Perfectly level and smooth the surface on dirt, gravel, clay or sand. Ideal for top dressing and breaking up aerification plugs on golf course greens and fairways, dragging baseball fields and track surfaces, sand trap raking, and debris removal before laying sod or grass seed. Rust resistant. Reversible. Rolls up like carpet for easy cleaning. Mesh size 1" x 1", Crimp 3/8" deep x .046" thick, 13 gauge (.0915") galvanized steel rods. Wt. 1.6 lbs/sq ft. Pull rope attached.