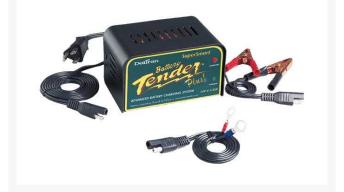

## Details

1.25 amp portable battery charger designed to fully charge a battery and maintain proper storage voltage without the damaging effects caused by trickle chargers. Automatically switches from charge to float charge mode. Charge as fast or faster than any 3 amp charger available. Ideal for mowers, tractors, cars, trucks (even diesel), boats, motorcycles, and everything on the golf course! This 12 volt charger weighs only 3 lbs. 5 year warranty. Includes quick connect harness for hard to reach areas.

- 1.25 amp
- Portable charger
- Maintains proper storage voltage
- Automatically switches from charge to float
- Faster than any other 3 amp charger
- Quick connect harness included
- Weight 3 lbs.
- 5 year warranty