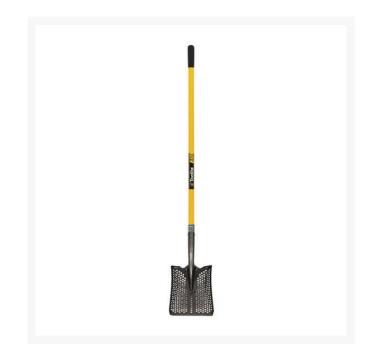

## **Toolite Square Point Sifter Shovel** R2108

## Details

Designed with perforations that sift and separate unwanted debris. Pea-size holes allow sand, dirt, mud, clay, water and gravel to sift through making the shovel more efficient and lighter weight. Ideal for golf course bunkers, sports fields maintenance, landscaping, irrigation ditches, ponds and concrete work. Durable, 14-gauge tempered steel with 48" straight fiberglass handle.

- Pea-sized holes sift and separate debris
- Lightweight and effective
- Ideal for golf course bunkers
- Durable
- Square point