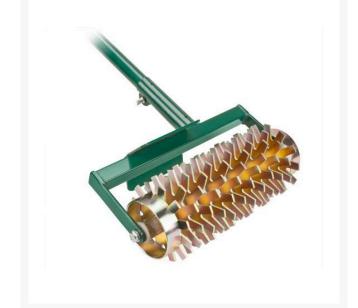

## Details

Rotary tool overseeds effectively while protecting the turf surface. Its flat-bottom slot blades only penetrate 1/2" which allows more seed to germinate quickly. Moisture is absorbed better, producing stronger root growth. Less seed is wasted and less play time is lost on the course. Twelve blade slotter reel and footpad. 12" width; 12-1/2 lbs. Includes removable 6' fiberglass handle.

- Eliminates seed waste
- Protects turf surface
- Only penetrates 1/2" so more seed germinates quickly
- Moisture absorbs better
- For stronger root growth
- Less lost play time
- 12 slotter blades
- 12" wide head
- Weight 12-1/2 lbs.
- 6' fiberglass handle