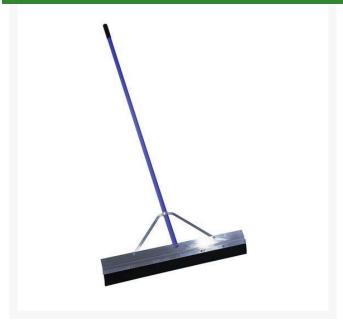

## **Details**

Heavy-duty industrial 36 in. squeegee features an extra-wide 3 in. reversible neoprene rubber blade for long lasting use. This super flexible squeegee is excellent for pushing and pulling liquids off hard surfaces, minimizing the risk of slip and fall injuries. A 66 in. powder coated aluminum handle with wraparound braces offers maximum durability support. Best on the market.

Please note: Due to excessive air freight charges, this item will be shipped ground freight.

- 3 in. reversible rubber blade
- Heavy-duty
- Super-flexible
- Push or pull collected water from hard surfaces
- 66 in. powder-coated aluminum handle
- Wrap-around bracing
- 36 in. squeegee