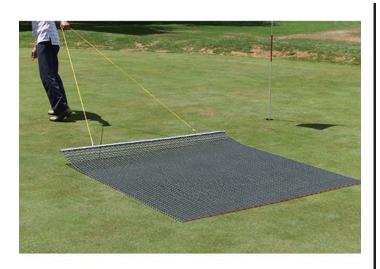

## Keystone Steel Drag Mat - 4' x 5' 35 lbs R100485

## Details

Perfectly level and smooth the surface on dirt, gravel, clay or sand. Ideal for top dressing and breaking up aerification plugs on golf course greens and fairways, dragging baseball fields and track surfaces, sand trap raking, and debris removal before laying sod or grass seed. Rust resistant. Reversible. Rolls up like carpet for easy cleaning. Mesh size 1" x 1", Crimp 3/8" deep x .046" thick, 13 gauge (.0915") galvanized steel rods. Wt. 1.6 lbs/sq ft. Pull rope attached.