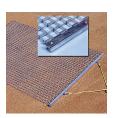

## Details

Perfectly level and smooth the surface on dirt, gravel, clay or sand. Ideal for top dressing and breaking up aerification plugs on golf course greens and fairways, dragging baseball fields and track surfaces, sand trap raking, and debris removal before laying sod or grass seed. Rust resistant. Reversible. Rolls up like carpet for easy cleaning. Mesh size 1" x 1", Crimp 3/8" deep x .046" thick, 13 gauge (.0915") galvanized steel rods. Wt. 1.6 lbs/sq ft. Pull rope attached.