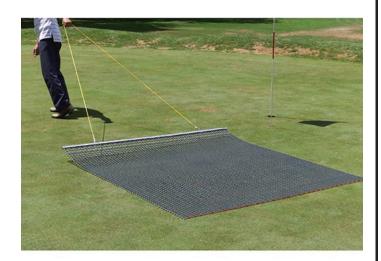

## **Keystone Steel Drag Mat - 4' x 6' 43 lbs** R100486

## **Details**

Perfectly level and smooth the surface on dirt, gravel, clay or sand. Ideal for top dressing and breaking up aerification plugs on golf course greens and fairways, dragging baseball fields and track surfaces, sand trap raking, and debris removal before laying sod or grass seed. Rust resistant. Reversible. Rolls up like carpet for easy cleaning. Mesh size 1" x 1", Crimp 3/8" deep x .046" thick, 13 gauge (.0915") galvanized steel rods. Wt. 1.6 lbs/sq ft. Pull rope attached.