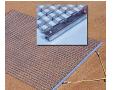

## **Details**

Perfectly level and smooth the surface on dirt, gravel, clay or sand. Ideal for top dressing and breaking up aerification plugs on golf course greens and fairways, dragging baseball fields and track surfaces, sand trap raking, and debris removal before laying sod or grass seed. Rust resistant. Reversible. Rolls up like carpet for easy cleaning. Mesh size 1" x 1", Crimp 3/8" deep x .046" thick, 13 gauge (.0915") galvanized steel rods. Wt. 1.6 lbs/sq ft. Pull rope attached.