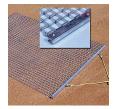

## **Details**

Perfectly level and smooth the surface on dirt, gravel, clay or sand. Ideal for top dressing and breaking up aerification plugs on golf course greens and fairways, dragging baseball fields and track surfaces, sand trap raking, and debris removal before laying sod or grass seed. Rust resistant. Reversible. Rolls up like carpet for easy cleaning. Mesh size 1" x 1", Crimp 3/8" deep x .046" thick, 13 gauge (.0915") galvanized steel rods. Wt. 1.6 lbs/sq ft. Pull rope attached.