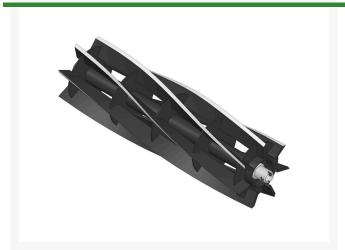

## **Reel - 7 Blade** R2206047

## **Details**

R&R Reel blades are manufactured from high carbon-boron alloy steel and then hardened to RC46-49 to match the temper of our bedknives and original equipment bedknives. All R&R Reels are cylindrically ground on bearing surfaces and then relief ground. Reels are then precision computer balanced for extended bearing and reel life. R&R Products Reels are guaranteed against defects in material and workmanship for the life of the reel under normal use.

- High Carbon-Boron Alloy Steel
- Cylindrically Ground on Bearing Surfaces
- Precision Computer Balanced

**Replaces** 

Ransomes 2206047

**Specifications** 

Manufacturer R&R Products

**Fits Models** 

Ransomes 250