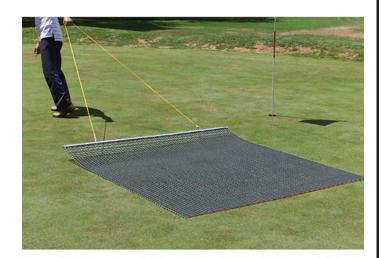

## **Keystone Steel Drag Mat - 6' x 6' 62 lbs** R100726

## **Details**

Perfectly level and smooth the surface on dirt, gravel, clay or sand. Ideal for top dressing and breaking up aerification plugs on golf course greens and fairways, dragging baseball fields and track surfaces, sand trap raking, and debris removal before laying sod or grass seed. Rust resistant. Reversible. Rolls up like carpet for easy cleaning. Mesh size 1" x 1", Crimp 3/8" deep x .046" thick, 13 gauge (.0915") galvanized steel rods. Wt. 1.6 lbs/sq ft. Pull rope attached.