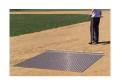

## **Keystone Steel Drag Mat - 6' x 6' 62 lbs** R100726

## **Details**

Perfectly level and smooth the surface on dirt, gravel, clay or sand. Ideal for top dressing and breaking up aerification plugs on golf course greens and fairways, dragging baseball fields and track surfaces, sand trap raking, and debris removal before laying sod or grass seed. Rust resistant. Reversible. Rolls up like carpet for easy cleaning. Mesh size 1" x 1", Crimp 3/8" deep x .046" thick, 13 gauge (.0915") galvanized steel rods. Wt. 1.6 lbs/sq ft. Pull rope attached.