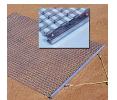

## **Keystone Steel Drag Mat - 6' x 6' 62 lbs** R100726

## **Details**

Perfectly level and smooth the surface on dirt, gravel, clay or sand. Ideal for top dressing and breaking up aerification plugs on golf course greens and fairways, dragging baseball fields and track surfaces, sand trap raking, and debris removal before laying sod or grass seed. Rust resistant. Reversible. Rolls up like carpet for easy cleaning. Mesh size 1" x 1", Crimp 3/8" deep x .046" thick, 13 gauge (.0915") galvanized steel rods. Wt. 1.6 lbs/sq ft. Pull rope attached.