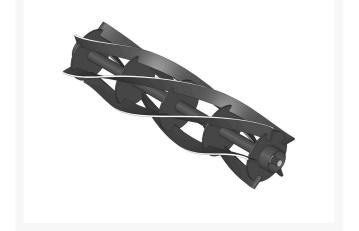

# **Reel - 5 Blade 25 in** R2219

### Details

R&R Reel blades are manufactured from high carbon-boron alloy steel and then hardened to RC46-49 to match the temper of our bedknives and original equipment bedknives. All R&R Reels are cylindrically ground on bearing surfaces and then relief ground. Reels are then precision computer balanced for extended bearing and reel life. R&R Products Reels are guaranteed against defects in material and workmanship for the life of the reel under normal use.

- High Carbon-Boron Alloy Steel
- Cylindrically Ground on Bearing Surfaces
- Precision Computer Balanced