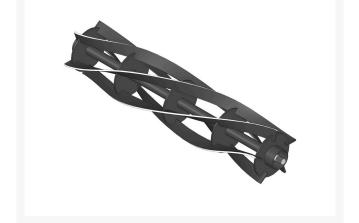

## **Reel - 5 Blade 30 in** R2220

#### Details

R&R Reel blades are manufactured from high carbon-boron alloy steel and then hardened to RC46-49 to match the temper of our bedknives and original equipment bedknives. All R&R Reels are cylindrically ground on bearing surfaces and then relief ground. Reels are then precision computer balanced for extended bearing and reel life. R&R Products Reels are guaranteed against defects in material and workmanship for the life of the reel under normal use.

- High Carbon-Boron Alloy Steel
- Cylindrically Ground on Bearing Surfaces
- Precision Computer Balanced