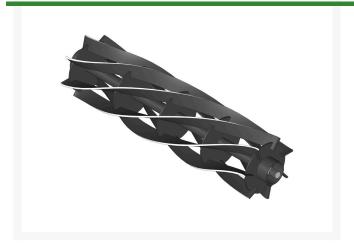

# **Reel - 7 Blade 25 in** R2284

### **Details**

R&R Reel blades are manufactured from high carbon-boron alloy steel and then hardened to RC46-49 to match the temper of our bedknives and original equipment bedknives. All R&R Reels are cylindrically ground on bearing surfaces and then relief ground. Reels are then precision computer balanced for extended bearing and reel life. R&R Products Reels are guaranteed against defects in material and workmanship for the life of the reel under normal use.

- High Carbon-Boron Alloy Steel
- Cylindrically Ground on Bearing Surfaces
- Precision Computer Balanced