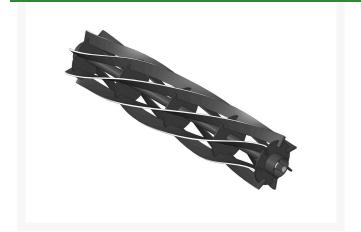

## **Reel - 7 Blade 30 in** R2285

## **Details**

R&R Reel blades are manufactured from high carbon-boron alloy steel and then hardened to RC46-49 to match the temper of our bedknives and original equipment bedknives. All R&R Reels are cylindrically ground on bearing surfaces and then relief ground. Reels are then precision computer balanced for extended bearing and reel life. R&R Products Reels are guaranteed against defects in material and workmanship for the life of the reel under normal use.

- High Carbon-Boron Alloy Steel
- Cylindrically Ground on Bearing Surfaces
- Precision Computer Balanced

**Replaces** 

Locke 2285

**Specifications** 

Manufacturer R&R Products

**Fits Models** 

Locke Reel Mower