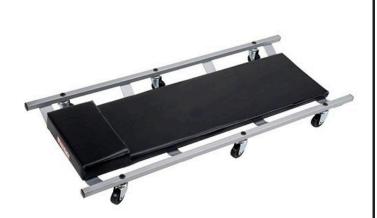

## Details

The Pro-Lift 6 caster creeper is the perfect low profile, full length creeper for every garage. The thick vinyl cushion is supported by 4 straps for the comfort of the user. Extra cushioning is included in the headrest to give the user additional support. 6 swivel casters provide extra smooth operation and maneuverability. 350 lb weight capacity. 40-1/8" x 17" x 4".

- Six 2" swivel casters
- Extra smooth operation and support
- Vinyl padded head and back rest
- Heavy duty frame
- Easy carry design
- 350 lb capacity

## Specifications

Manufacturer Dimensions R&R Products 401/8 x 17 x 4 in