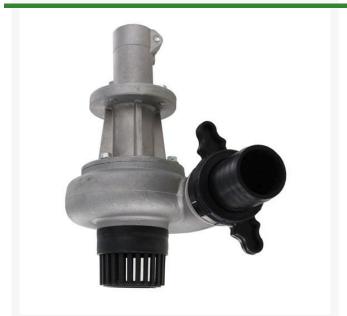

## Portapump Jr. RSG03640

## **Details**

Convert your handheld string trimmer or brush cutter into a powerful, submersible pump. Simply snap in place and pull the trigger to remove standing water from bunkers, footings, trenches, pits, and valve boxes. Made of heavy-duty aluminum with a 1-1/4" hose connection at the pump housing and suction strainer. Pumps 30 GPM, 1,800 GPH. One person operation, no tools or adapters, no suction hose or priming and no extension cord required. Heavy duty 15' and 30' discharge hose sold separately.