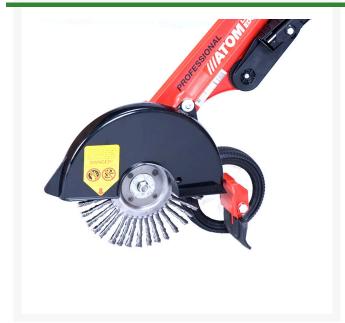

## **Details**

The Wire Brush Wheel is specially designed to edge along fences, curbs or asphalt, in concrete and brick seams, or paver-covered areas. The wire brush advantage is speed, with the forward rotation of the brush consistently pulling the edger along. The stiffness of the brush ensures a clean, crisp edge with 25-40 miles of edging. Wheelbarrow design, with the weight on the front wheel, makes it easy to use since the driver is not carrying the weight. Use with Atom RSG7000 Cart Path Edger.

- Designed to egle along fences, curbs or asphalt, in concrete or brick seams, or pavercovered areas
- Stiff brush assures clean, crisp edge
- Edges 25-40 mils
- Wheelbarrow design with weight on front wheel
- Easy to use
- Use with Atom RSG7000 Cart Path Edger