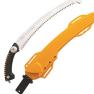

# Silky Sugoi 360 Curved Blade Hand Saw - 14-1/2in

RSK390-36

#### Details

The Sugoi 360, a state-of-the-art hand saw, features an ultra-fast cutting 14-1/4 inch curved blade with hook tip for greater cutting speed with less effort. The precision-ground, super-aggresive tooth pattern cuts large branches with superior sharpness, longterm durability and performance. The teeth do the work on the pull stroke as the saw cuts through vegetation at four cutting angles. Impulseabsorbing, molded-rubber handle provides superior feel and grip. 23" long in the scabbard and weighs only 1 lb 8 oz. Resharpenable blade. Includes scabbard.

- Ultra-fast cutting
- Precision-ground, super-aggressive tooth pattern
- Molded rubber handle
- 23" in. long; weighs 1 lb. 8 oz
- 14-1/4 in. curved blade
- Resharpenable blade
- Scabbard included