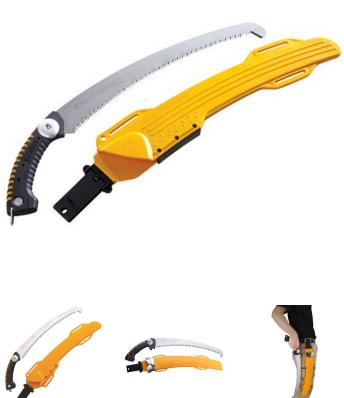

# Silky Sugoi 360 Curved Blade Hand Saw - 14-1/2in

RSK390-36

#### Details

The Sugoi 360, a state-of-the-art hand saw, features an ultra-fast cutting 14-1/4 inch curved blade with hook tip for greater cutting speed with less effort. The precision-ground, super-aggresive tooth pattern cuts large branches with superior sharpness, longterm durability and performance. The teeth do the work on the pull stroke as the saw cuts through vegetation at four cutting angles. Impulseabsorbing, molded-rubber handle provides superior feel and grip. 23" long in the scabbard and weighs only 1 lb 8 oz. Resharpenable blade. Includes scabbard.

- Ultra-fast cutting
- Precision-ground, super-aggressive tooth pattern
- Molded rubber handle
- 23" in. long; weighs 1 lb. 8 oz
- 14-1/4 in. curved blade
- Resharpenable blade
- Scabbard included