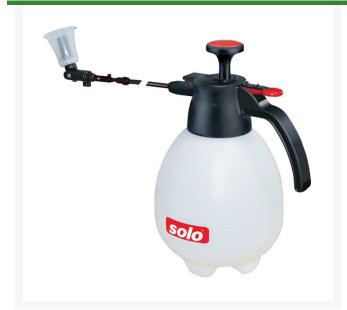

## **Solo Telescoping Handheld Sprayer - 2 Liter**

## **Details**

The telescoping wand on the Solo 420 sprayer adjusts from 12" to 23" allowing comfortable ground level spraying without bending over. High-density polyethylene tank is UV resistant. Powered by a high efficiency piston pump for quick pressurization and chemical resistance. Pressure relief valve prevents over-pressurization. Fully adjustable nozzle. Ideal for indoor or outdoor spraying. 2 liter. 23 in. wand.

- Hand sprayer
- Spray at ground level without bending over
- Telescoping wand adjusts from 12" to 23"
- Ideal for indoor or outdoor use
- Built in drip / drift guard
- Locking trigger reduces fatigue
- Easy to fill and clean