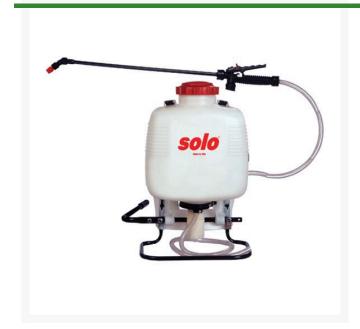

## Solo Piston Pump Backpack Sprayer - 4 gal

## **Details**

The ever-popular piston pump is capable of performing a variety of spraying tasks with a wide pressure range. Each sprayer is equipped with an adjustable, flat spray, hollow cone, and jet stream nozzle to accommodate virtually every spraying need. Built-in strainers and filters keep out debris. Pressure regulated to 15,30,45 or 60 psi by built-in pressure regulating valve. Unbreakable wand prevents damage. Viton seals, gaskets and O-rings provide excellent chemical resistance. Padded straps with pull tabs. Not recommended for abrasive sprays or wettable powders.

- Piston pump
- Able to perform a variety of tasks with a wide pressure range
- Sprayer is equipped with an adjustable, flat spray, hollow cone, and jet stream nozzle
- Padded straps with pull tabs
- Built-in strainers and filters to keep out debris
- Built-in pressure regulating valve