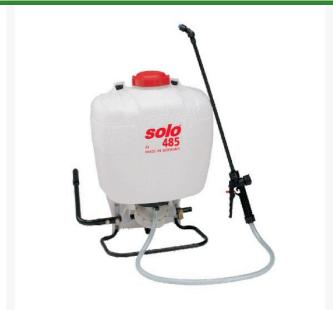

## **Solo Diaphragm Pump Backpack Sprayer - 5 gal** RSL485D

## **Details**

This Solo high-performance diaphragm pump model provides a lower pressure (maximum of 60 psi) to produce larger liquid droplets with less spray drift. Its rod-actuated diaphragm pump is able to pass small abrasive particles such as wettable powders and sprays without damage to the pump assembly, making it ideal for golf courses and athletic fields.

- High-performance diaphragm pump
- 5 gallon capacity
- Low pressure for less drift
- Rod-actuated pump to avoid damage from abrasives
- Idea for golf courses and athletic fields