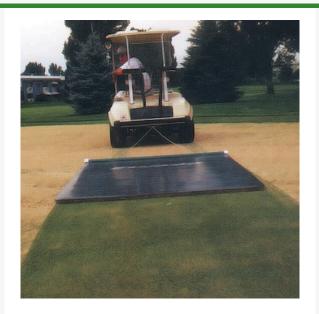

## Details

A proven "single pass performance" method for top dressing golf course greens. This mat will not damage, burn or bruise tender grass. The natural cocoa fiber offers superb brooming action while effectively filling aerated holes. 2-ply backing provides multi-season use. Tow with a cart, mower or any prime mover. No maintenance. Fully assembled.