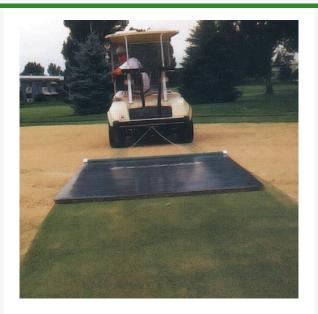

## Cocoa Fiber Tow Drag Mat - 6' x 6' 96 lbs RSP1020

## Details

A proven "single pass performance" method for top dressing golf course greens. This mat will not damage, burn or bruise tender grass. The natural cocoa fiber offers superb brooming action while effectively filling aerated holes. 2-ply backing provides multi-season use. Tow with a cart, mower or any prime mover. No maintenance. Fully assembled.

## Specifications

Manufacturer Dimensions Weight (lbs) R&R Products 6 ft. x 6 ft. 96 lb