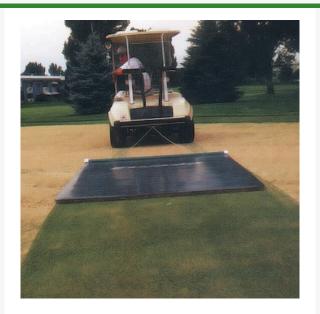

## Cocoa Fiber Tow Drag Mat - 4' x 2' 23 lbs RSP1030

## Details

A proven "single pass performance" method for top dressing golf course greens. This mat will not damage, burn or bruise tender grass. The natural cocoa fiber offers superb brooming action while effectively filling aerated holes. 2-ply backing provides multi-season use. Tow with a cart, mower or any prime mover. No maintenance. Fully assembled.