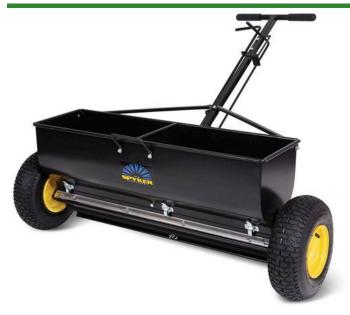

## Spyker 120 lb Drop Spreader - 120 lb - Steel Hopper

## **Details**

This 36" (9143.4 mm) commercial drop spreader is ideal for spreading seed, fertilizer, sand and ice-melt all year long. Features side-by-side hopper sections allowing the spread of either 18" or 36" width exactly where you want it. In winter, apply ice melt to sidewalks and driveways to the edge of the pavement without burning the grass or raising the pH of the soil. 13" x 5" (330.2 x 127 mm) fully pneumatic tires. Powder coated steel frame. Please note: Due to excessive air freight charges, this item will be shipped ground freight.

- 36" Commercial Drop Spreader
- Use for fertilizer, seed or ice-melt
- 18" or 36" Broadcast Width
- Powder-Coated Frame
- 13" x 5" (330 mm x 127 mm) Pneumatic Tires

## **Specifications**

Manufacturer Spyker Capacity 120 lb

Amacron Golf & Turf
19 Tate Drive Kerang, 3579
+61 2 8011 1001 Toll Free: 1300 AMACRON
https://amacron.rrproducts.com/