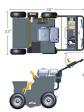

## **Specifications**

Manufacturer Spyker Capacity 45 lb

Dimensions 58 x 33 x 43 in
Engine Honda GX270
Engine Displacement 270 cc (16.5 cu in)
Material Powder-Coat Painted

Steel

Tires 14 x 5-6 Pneumatic

Weight (lbs) 340 lb