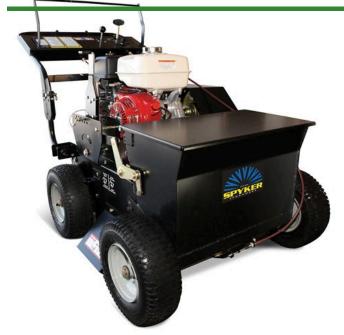

## **Details**

A commercial grade power seeder, vertical slicer and dethatcher all in one. Powered by a 270cc Honda GX270 gas-powered engine with recoil for peak performance. Forward and reverse handgrips engage the hydrostatic transmission allowing ground speed adjustment without decreasing power to the blades. Features include positive lock height adjustment, 20" spreading width, parking brake, trailering hooks and left or right hand blade engagement handle. 45 lb. Poly hopper. Powdered coated frame.

- Commercial grade power seeder, slicer and dethatcher all in one
- Forward and reverse handgrips adjust ground speed without decreasing power
- Positive lock height adjustment
- Self-propelled, hydrostatic transmission
- 20" speading width
- Parking brake
- Trailering hooks
- Left or right blade engagement handle
- Includes 10 heat-treated steel blades

## **Specifications**

Manufacturer Spyker Capacity 45 lb

Dimensions 58 x 33 x 43 in
Engine Honda GX270
Engine Displacement 270 cc (16.5 cu in)
Material Powder-Coat Painted

Steel

Tires 14 x 5-6 Pneumatic

Weight (lbs) 340 lb