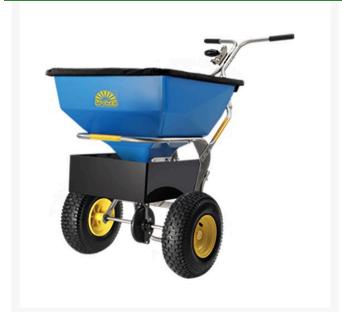

## Details

The Ergo-Pro Ice Melt Spreader is specially designed for winter ice melt and rock salt, including bulk rock salt. Features include a Hi-Viz stainless steel frame, fully enclosed metal gears, stainless steel carving blade and a bridge-free hopper geometry allowing material to flow to empty. Spread width 4 to 12 feet. Handle adjusts for operators 5 ft 3 in to 6 ft 6 in to reduce fatigue. Large pneumatic tires. Includes fitted cover and full deflector. 100 lb. Capacity.

- Spread Ice Melt, Rock Salt and Bulk Rock Salt, Seed, Fertilizer, Sand
- Stainless Steel Carving Blade
- Bridge-Free Hopper Geometry
- Ergonomic Handle
- Spyker Dial
- All-Welded Impact-Resistant Frame
- Support Stand
- Welded, Triangulated Handle
- Accuway Spread Accuracy 4' to 12' (1219 to 3658 mm)
- Lift Handle for Reduced Strain
- Fully Enclosed Metal Gears w/Zerk Fittings
- Hopper Cover and Hopper Screen
- Full Deflector
- 100 lb (54 kg) Capacity
- Large Pneumatic Tires 13" x 5" (330.2 x127 mm)