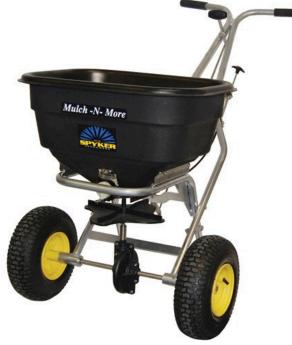

## Spyker Pro Broadcast Spreader - 120 lb Stainless Steel

RSPS60-12020

## Details

120 Lb. (55 kg) Capacity walk behind spreader. Poly hopper with one piece, welded stainless steel frame with 5/8" solid stainless steel axle. Split-shaft design for easy calibration. Enclosed metal gears. 13" x 5" (330mm x 127mm) pneumatic tires. Please note: Due to excessive air freight charges, this item will be shipped ground freight.

- 120 lb Hopper Capacity stainless steel
- Stainless Steel Frame and Axle
- Spread width Up to 12'
- Remote Accuway
- Greasable Axle Bearings
- Wheels: 13" x 5"
- Dimensions: 50" x 28.5" x 37"
- Spreads seed, fertilizer, sand, ice-melt
- Cover Included