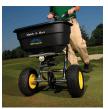

## Spyker Pro Broadcast Spreader - 120 lb Stainless Steel

RSPS60-12020

## Details

120 Lb. (55 kg) Capacity walk behind spreader. Poly hopper with one piece, welded stainless steel frame with 5/8" solid stainless steel axle. Split-shaft design for easy calibration. Enclosed metal gears. 13" x 5" (330mm x 127mm) pneumatic tires. Please note: Due to excessive air freight charges, this item will be shipped ground freight.

- 120 lb Hopper Capacity stainless steel
- Stainless Steel Frame and Axle
- Spread width Up to 12'
- Remote Accuway
- Greasable Axle Bearings
- Wheels: 13" x 5"
- Dimensions: 50" x 28.5" x 37"
- Spreads seed, fertilizer, sand, ice-melt
- Cover Included