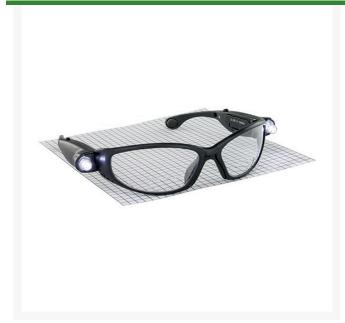

## **LED Readers Safety Glasses - 2.5x**

RSS5420-25

## **Details**

LED Readers safety glasses feature magnification to better view the job. Designed with adjustable ultrabright built-in LED lights that can be independently turned on or off. High-impact polycarbonate lens, 99.9% UV protection, anti-fog and scratch resistant coating on clear lens and non-slip nose piece. Meets ANSI Z87.1-2015 standard. Black frame. Batteries included.

- 2.5x magnification readers
- Built-in adjustable ultra-bright LED lights
- Lights can be independently turned on or off
- High-impact clear polycarbonate lens
- 99.9% UV protection
- · Anti-fog and scratch resistant coating
- Non-slip nose piece
- Meets ANSI Z87.1-2015 standard
- Batteries included