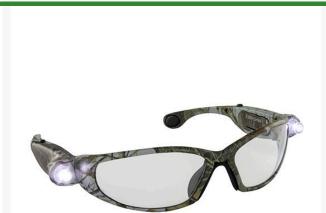

## **LED Camo Safety Glasses** RSS5421

## **Details**

Now you can enjoy light on your project with ultrabright built-in LED lights on your safety glasses. Lights can be independently turned on or off depending on your need. Hight-impact polycarbonate clear lens with 99.9% UV protection. Anti-fog and scratch resistant coating on lens. Nonslip cushioned temples. Meets ANSI-Z87.1 - 2015 standard. Camo frame. Batteries included.

- Safety glasses with built in LED lights
- Adjustable ultra-bright lights may be turned on or off
- Clear lens with anti-fog and scratch resistant coating
- High-impact lens with 99.9% UV protection
- Non-slip cushioned temples
- Camoflauge frame
- Batteries included
- Meets ANSI-Z87.1 2015 Standard