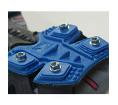

## **Details**

Protect yourself from slippery ice, snow and mud by adding STABILicers MAXX2 soles to your shoes or boots. The MAXX2 lightweight design features the Stabil Traction System with 15 threaded cleat receptacles. The self-cleaning treaded sole is attached and secured to your shoes or boots with adjustable polyester hook-and-loop straps for a quick and secure fit. No stretching required. Ideal for working outdoors, shoveling snow, rock work, winter hiking, hunting or fishing. Made in USA.