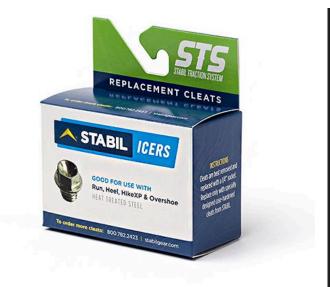

## Stabil Replacement Cleats, Steel, Pkg/25 RST-CLEATS

## **Details**

Protect yourself from slippery ice, snow and mud by adding STABILicers MAXX2 soles to your shoes or boots. The MAXX2 lightweight design features the Stabil Traction System with 15 threaded cleat receptacles. The self-cleaning treaded sole is attached and secured to your shoes or boots with adjustable polyester hook-and-loop straps for a quick and secure fit. No stretching required. Ideal for working outdoors, shoveling snow, rock work, winter hiking, hunting or fishing. Made in USA.