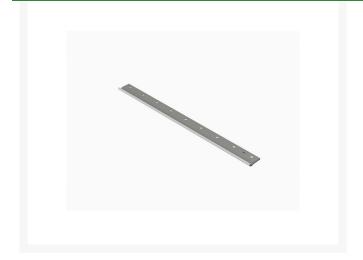

## **Details**

R&R Bedknives are manufactured from high carbon-boron alloy steel and then hardened to RC46-49 to match the temper of our reel blades and original equipment reels. Bedknives are surface ground on the top and front edge and straightened three times before being packaged with oil for rust prevention. All R&R Bedknives now have an increased front edge grind for added life. All R&R Bedknives are guaranteed against defects in material and workmanship under normal use for the life of the part.

- Manufactured from high carbon-boron alloy steel
- Hardened to match the temper of our reel blades and original equipment reels

1

• Lifetime Guaranteed\*