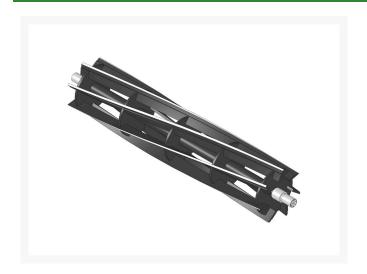

#### **Details**

R&R Reel blades are manufactured from high carbon-boron alloy steel and then hardened to RC46-49 to match the temper of our bedknives and original equipment bedknives. All R&R Reels are cylindrically ground on bearing surfaces and then relief ground. Reels are then precision computer balanced for extended bearing and reel life. R&R Products Reels are guaranteed against defects in material and workmanship for the life of the reel under normal use.

- High Carbon-Boron Alloy Steel
- Cylindrically Ground on Bearing Surfaces
- Precision Computer Balanced