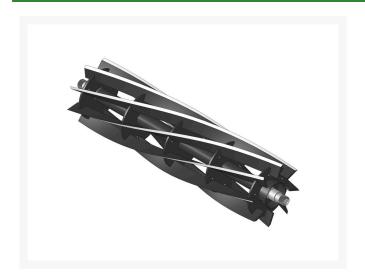

# Reel - 8 Blade 26 in RTCA19356

#### **Details**

R&R Reel blades are manufactured from high carbon-boron alloy steel and then hardened to RC46-49 to match the temper of our bedknives and original equipment bedknives. All R&R Reels are cylindrically ground on bearing surfaces and then relief ground. Reels are then precision computer balanced for extended bearing and reel life. R&R Products Reels are guaranteed against defects in material and workmanship for the life of the reel under normal use.

- High Carbon-Boron Alloy Steel
- Cylindrically Ground on Bearing Surfaces
- Precision Computer Balanced