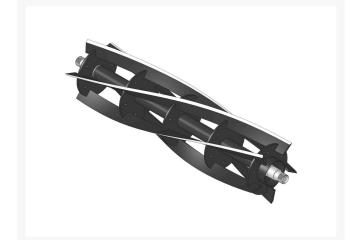

# Reel - 5 Blade 26 in

RTCA19355

### Details

R&R Reel blades are manufactured from high carbon-boron alloy steel and then hardened to RC46-49 to match the temper of our bedknives and original equipment bedknives. All R&R Reels are cylindrically ground on bearing surfaces and then relief ground. Reels are then precision computer balanced for extended bearing and reel life. R&R Products Reels are guaranteed against defects in material and workmanship for the life of the reel under normal use.

- High Carbon-Boron Alloy Steel
- Cylindrically Ground on Bearing Surfaces
- Precision Computer Balanced