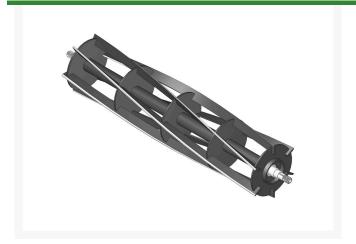

## Reel - 6 Blade 8 Dia

R2500540

## **Details**

R&R Reel blades are manufactured from high carbon-boron alloy steel and then hardened to RC46-49 to match the temper of our bedknives and original equipment bedknives. All R&R Reels are cylindrically ground on bearing surfaces and then relief ground. Reels are then precision computer balanced for extended bearing and reel life. R&R Products Reels are guaranteed against defects in material and workmanship for the life of the reel under normal use.

- High Carbon-Boron Alloy Steel
- Cylindrically Ground on Bearing Surfaces
- Precision Computer Balanced