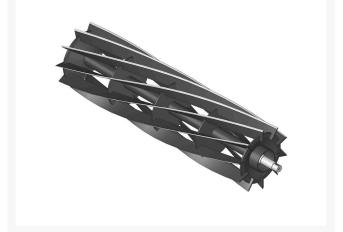

## **Reel - 10 Blade - 8 Dia** R2500542

## Details

R&R Reel blades are manufactured from high carbon-boron alloy steel and then hardened to RC46-49 to match the temper of our bedknives and original equipment bedknives. All R&R Reels are cylindrically ground on bearing surfaces and then relief ground. Reels are then precision computer balanced for extended bearing and reel life. R&R Products Reels are guaranteed against defects in material and workmanship for the life of the reel under normal use.

- High Carbon-Boron Alloy Steel
- Cylindrically Ground on Bearing Surfaces
- Precision Computer Balanced

Specifications

Manufacturer

**R&R** Products