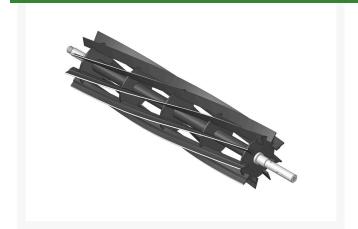

## Reel - 9 Blade R2500575

## **Details**

R&R Reel blades are manufactured from high carbon-boron alloy steel and then hardened to RC46-49 to match the temper of our bedknives and original equipment bedknives. All R&R Reels are cylindrically ground on bearing surfaces and then relief ground. Reels are then precision computer balanced for extended bearing and reel life. R&R Products Reels are guaranteed against defects in material and workmanship for the life of the reel under normal use.

- High Carbon-Boron Alloy Steel
- Cylindrically Ground on Bearing Surfaces
- Precision Computer Balanced