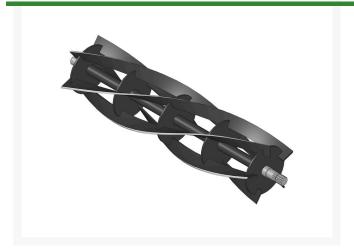

## Reel - 5 Blade RH R2500712

## **Details**

R&R Reel blades are manufactured from high carbon-boron alloy steel and then hardened to RC46-49 to match the temper of our bedknives and original equipment bedknives. All R&R Reels are cylindrically ground on bearing surfaces and then relief ground. Reels are then precision computer balanced for extended bearing and reel life. R&R Products Reels are guaranteed against defects in material and workmanship for the life of the reel under normal use.

- High Carbon-Boron Alloy Steel
- Cylindrically Ground on Bearing Surfaces
- Precision Computer Balanced