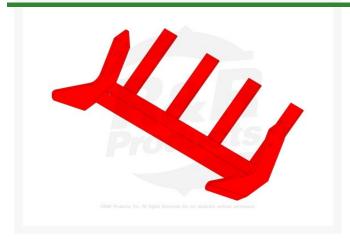

# Sod Blade - 16 x 1/4 x 2-1/2 Heavy Duty w/4 Fingers

#### **Details**

One straight bevel sharpened to a razor edge, results in fewer, if any, sharpenings. Heavy-Duty blade gives increased stability and longer life. The high carbon steel is hardened and tempered for strength and longevity.

## **Specifications**

Manufacturer R&R Products

Sod Blade Depth 2-1/2 in

Sod Blade End Plate 1/4 in (Red)

Sod Blade Fingers 4 x 5-1/2 in

Sod Blade Thickness 1/4 in

Sod Blade Type Heavy Duty

Sod Blade Width 16 in